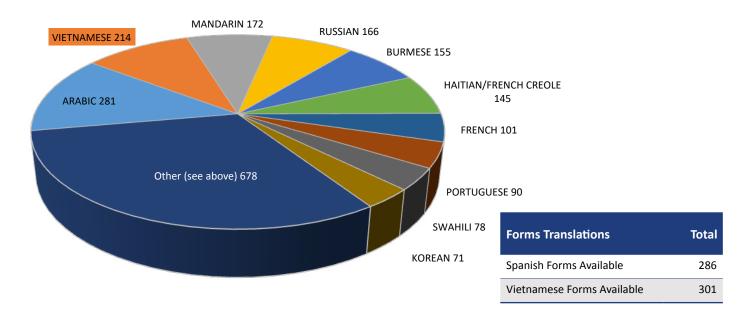

| 1                   |
| IGBO                         | 1                   |
| KRIO                         | 1                   |
| MANDINKA                     | 1                   |
| MONGOLIAN                    | 1                   |
| PUNJABI                      | 1                   |
| ROHINGYA                     | 1                   |
| TAISHANESE                   | 1                   |
| TARASCO                      | 1                   |
| TIBETAN                      | 1                   |
| TWI                          | 1                   |
| TZELTAL                      | 1                   |
| TZOTZIL                      | 1                   |
| UZBECK                       | 1                   |
| TOTAL                        | 678                 |



# SCHOOL JUSTICE PARTNERSHIP

 $\star\star\star$ 

In 2017, the Raise the Age law (S.L. 2017-57 §16D.4(aa) authorized the director of the North Carolina Administrative Office of the Court to establish policies and procedures for chief district court judges and community stakeholders to create School Justice Partnerships (SJP) to help reduce the number of in-school arrests, out-of-school suspensions, and expulsions for minor offenses committed by juveniles.

A school-based referral to the juvenile justice system increases the likelihood that youth with reoffend. The SJP seeks to keep youth in school and out of court.

SJP consists of a group of community stakeholders which includes personnel from the court system, Department of Juvenile Justice, school administration, law enforcement, and